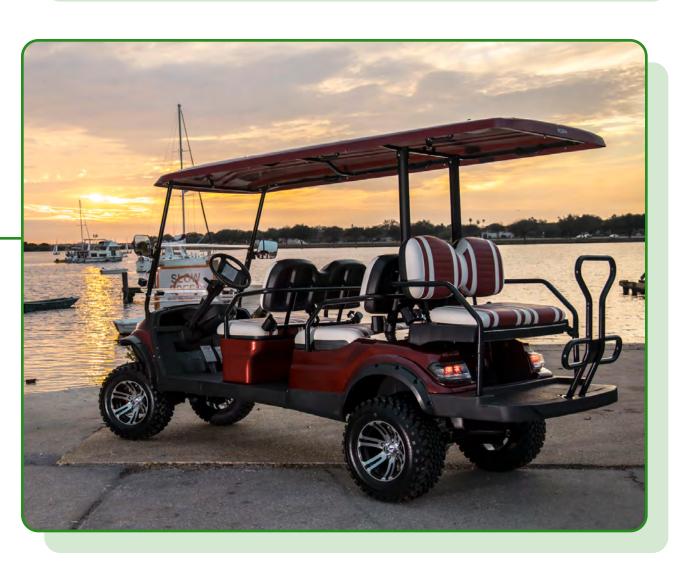

## i60L Specs

- Weight: 1541lbs.
- Capacity: 6 People
- Overall Dimensions LxWxH: 149inx53inx82in
- Colors: White, Black, Sangria, Orange, Purple, Torch Red, Champagne, Yellow, Lime Green, Forest Green, Caribbean Blue, Silver, Indigo Blue

## **Body Configuration**

- Windshield: Foldable Acrylic/Optional DOT Acrylic
- **Roof:** Innovative air deflecting design with full high-strength aluminum frame
- **Body:** Injection Molded Thermoplastic that is both stylish and resilient to outside damage
- Mirrors: Fully Adjustable and Foldable
- **Floor:** High-Density Polyethylene molded for extra strength and toughness with Rubber Floor Mat
- Wheels: 12 Inch Machined Face Aluminum with Powder Coated Accents
- Tires: 23×10.5R12 4 Ply Nylon Cord
- Front Suspension: Macpherson Style Fully Independent Coil Over Shock
- Rear Suspension: Solid Axle Coil Over Shock and Stabilizing Bar
- Drivetrain: 14:1 High Speed Rear Axle
- Chassis: Tubular Powder Coated Steel Frame
- Instrumentation: Fully Integrated Digital Instrument Cluster
- Lighting and Signals: Single Combination Switch for LED Projector Hi & Lo Beam Headlights, LED Signal Lights, Taillights, and Horn
- Safety Restraint: Side Hip Restraint & Retractable Seat Belts
- **Braking System:** Four Wheel Disk Brakes and Electromagnetic Parking Brake System
- Steering: Self-Adjusting Double-Ended Rack and Pinion
- Dash Components: Forward/Neutral/Reverse Switch, USB and 12V Plugs, Cubby Storage, Multiple Cup Holders, Key Switch, Instrumentation Cluster
- **Seats:** Marine Grade Vinyl, Custom Stitched Panel, Single Color, Color Matched with White or Black Accents. Fold Flat Rear Seat for Hauling.

## **Electrical Systems**

- Controller: 450A ICON Controller
- Motor: 48V ICON 5KW 3 Phase High Torque Motor
- Charger: ICON 48V On-Board Charging System with Body Mounted Charge Indicator
- Batteries: (8) 6 Volt Sealed Maintenance-Free AGM