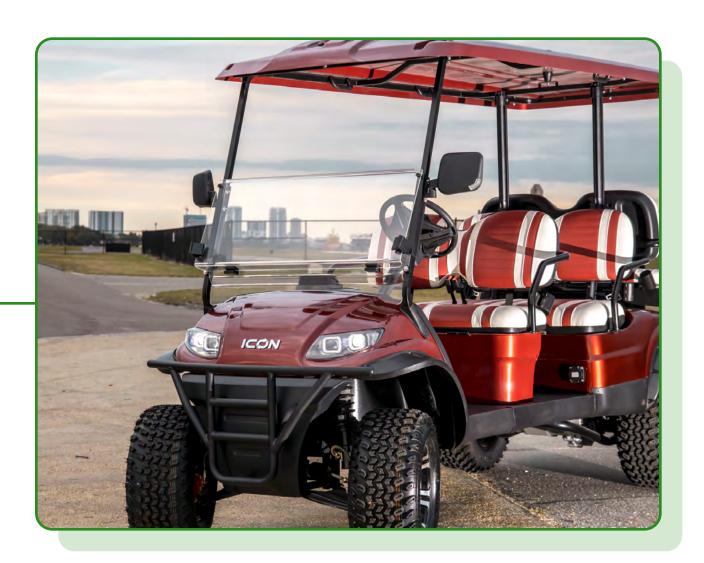

## i60L Specs

- Weight: 1541lbs.
- Capacity: 6 People
- Overall Dimensions LxWxH: 149inx53inx82in
- Colors: White, Black, Sangria, Orange, Purple, Torch Red, Champagne, Yellow, Lime Green, Forest Green, Caribbean Blue, Silver, Indigo Blue

## **Body Configuration**

- Windshield: Foldable Acrylic/Optional DOT Acrylic
- **Roof:** Innovative air deflecting design with full high-strength aluminum frame
- **Body:** Injection Molded Thermoplastic that is both stylish and resilient to outside damage
- Mirrors: Fully Adjustable and Foldable
- **Floor:** High-Density Polyethylene molded for extra strength and toughness with Rubber Floor Mat
- Wheels: 12 Inch Machined Face Aluminum with Powder Coated Accents
- Tires: 23×10.5R12 4 Ply Nylon Cord
- Front Suspension: Macpherson Style Fully Independent Coil Over Shock
- Rear Suspension: Solid Axle Coil Over Shock and Stabilizing Bar
- Drivetrain: 14:1 High Speed Rear Axle
- Chassis: Tubular Powder Coated Steel Frame
- Instrumentation: Fully Integrated Digital Instrument Cluster
- Lighting and Signals: Single Combination Switch for LED Projector Hi & Lo Beam Headlights, LED Signal Lights, Taillights, and Horn
- Safety Restraint: Side Hip Restraint & Retractable Seat Belts
- **Braking System:** Four Wheel Disk Brakes and Electromagnetic Parking Brake System
- Steering: Self-Adjusting Double-Ended Rack and Pinion
- Dash Components: Forward/Neutral/Reverse Switch, USB and 12V Plugs, Cubby Storage, Multiple Cup Holders, Key Switch, Instrumentation Cluster
- **Seats:** Marine Grade Vinyl, Custom Stitched Panel, Single Color, Color Matched with White or Black Accents. Fold Flat Rear Seat for Hauling.

## **Electrical Systems**

- Controller: 450A ICON Controller
- Motor: 48V ICON 5KW 3 Phase High Torque Motor
- Charger: ICON 48V On-Board Charging System with Body Mounted Charge Indicator
- Batteries: (8) 6 Volt Sealed Maintenance-Free AGM