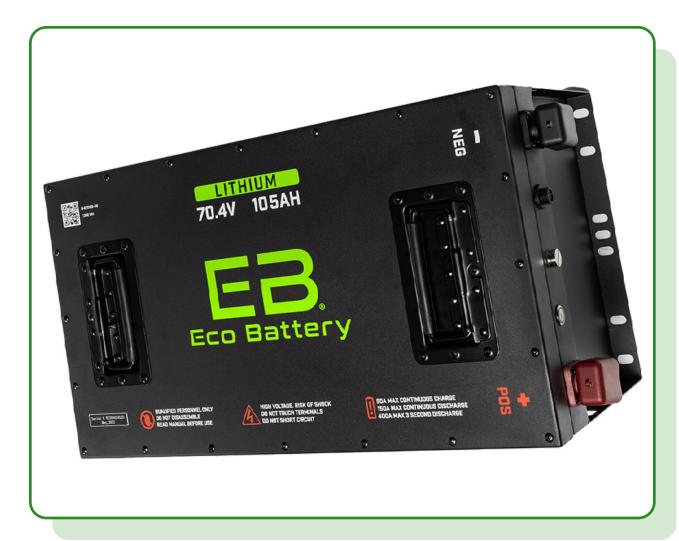

#### **Power**

- Motor Type: 5 Kw
- Controller: 450 Amp Programmable Controller
- **Speed:** Standard Speed 19 mph (programmable up to 25 mph) 48-70A Capability
- Battery: 70V/105A Lithium
- Charger: On board 15 Amp 120v
- Battery Level Indicator: Digital
- Speedometer Package: Included