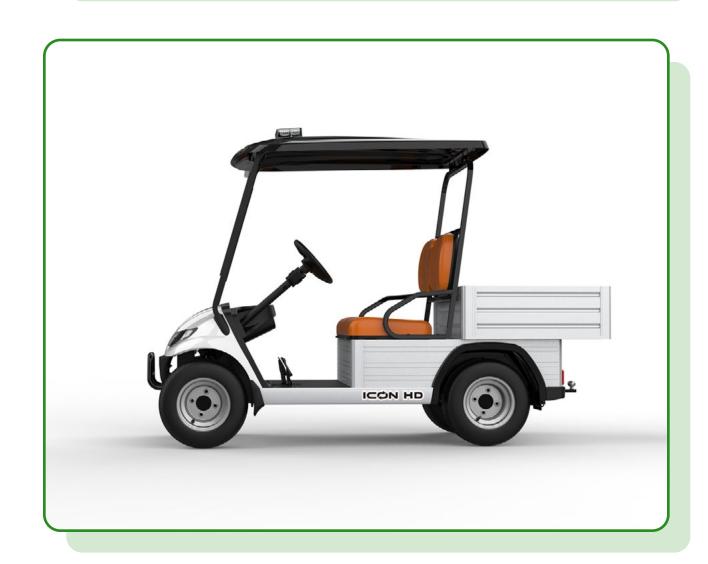

### **Body**

- Chassis: Heavy Duty A-Frame Powder Coated Steel
- Utility Component Dimensions: Open Cargo Box: 43" x 36" x 10"
- Canopy Top: Molded Black Top
- Water Resistant Seats: Included Brown
- Metal Front Bumper/Brushguard: Included
- Rear Body Finish: Sturdy Aluminum

# **Steering & Suspension**

- Steering Mechanism: Self-Adjusting Rack and Pinion
- Suspension (Front/Rear): Heavy Duty Coil Over Shocks
- **Tires:** DOT 205/50 10"/6-ply Tires Lifted: 23×10.5 4 ply
- Wheels & Tires: Decorative Aluminum Rims Standard with 205/50 - 10"/6-ply Tires - Lifted: 23×10.5

#### **Dimensions**

- **Ground Clearance:** 5" Standard Lifted: 9"
- Width: 44" Standard Lifted: 51'
- Total Vehicle Capacity: 1000 lbs
- Bed Load Capacity: 500 lbs.
- Towing Capacity: 2000 lbs. (On flat smooth terrain)
- Warranty: 2 year limited car warranty and 8 year limited warranty on battery 3 year full 5 year pro-rated
- Overall Height: 71" Standard Lifted: 82"
- Curb Weight: 1200 lbs
- Turning Radius: 120"
- Overall Vehicle Length: 8' 4"