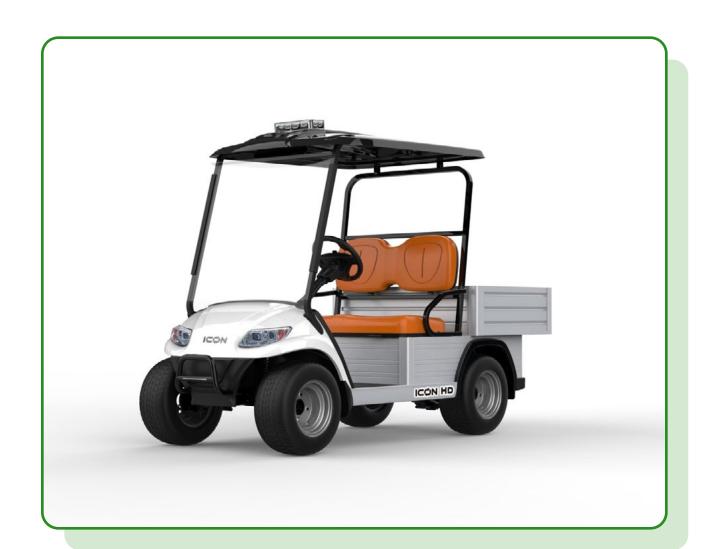

# i20S-HD Specs

- Colors Available: White
- Street Legal LSV Option: Upgrade Available with 17 Digit VIN

### **Body**

- Chassis: Heavy Duty A-Frame Powder Coated Steel
- Utility Component Dimensions: Open Cargo Box: 43" x 36" x 10"
- Canopy Top: Molded Black Top
- Water Resistant Seats: Included Brown
- Metal Front Bumper/Brushguard: Included
- Rear Body Finish: Sturdy Aluminum

## **Safety Features**

- Full Light Package: LED Headlights with Hi/Low, Tail Lights, Brake Lights, Rev Buzzer, Turn Signal
- Seat Belts: Lap belts Included
- Hazard Switch: Included
- USB Power Source: Dual, included
- Center Mirror: Included
- Brakes: 4 Wheel Premium Hydraulic Disc Brakes
- Park Brake: Electronic Motor Brake
- Gear Selection: Forward / Neutral / Reverse
- Windshield: Solid Windshield Standard (with wiper standard)
- LED Safety Light/Strobe with Toggle Switch