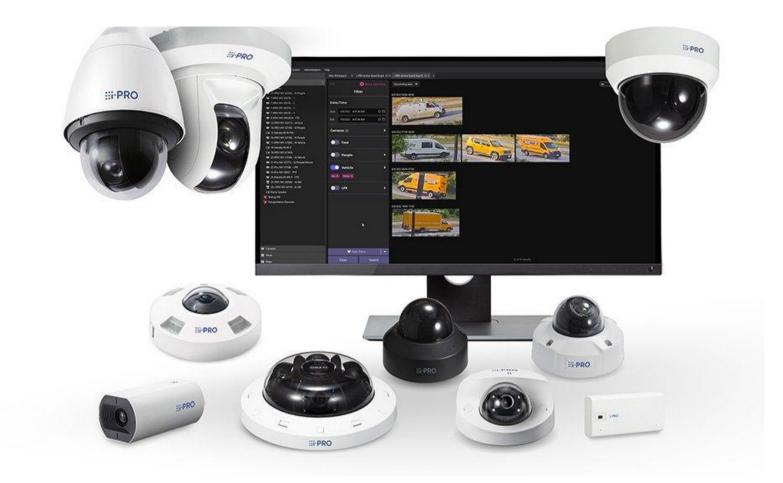

### Intelligent Edge Al Cameras

With i-PRO's edge AI analytics engine, one of the major benefits of edge AI is "higher precision real-time".

#### Intruder & Loitering Detection

i-PRO's AI analytics can detect intrusion into a specific area and issues an alarm.

#### Cross Line & Direction Detection

i-PRO's AI analytics can also detect movement from a set line or specific direction.

#### Sound Detection & Alerting

i-PRO's AI analytics can detect sounds like yelling, glass breaking, car horns & gunshots.

#### Vehicle Detection

i-PRO's AI analytics can identify vehicle attribute making it easier to find.

#### Integrated Access Control

i-PRO's integrated access control enables door controls and status alerting.