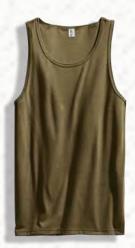

## **ALLMADE® UNISEX** TRI-BLEND TANK

- 4.2-ounce, 50% polyester from recycled plastic bottles/25% organic cotton/25% modal, 30 singles 1x1 rib knit binding at neck
- and armholes
- Side seams
- Recycled tear-away label UNISEX SIZES: XS-4XL