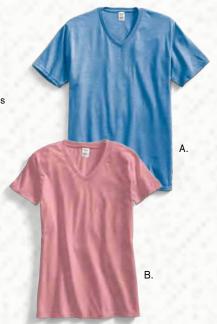

## ALLMADE® TRI-BLEND V-NECK & LONG SLEEVE

- 4.2-ounce, 50% polyester from recycled plastic bottles/25% organic cotton/25% modal, 30 singles
- 1x1 rib knit neck
- · Shoulder to shoulder taping
- Side seams
- Recycled tear-away label

### A. UNISEX TRI-BLEND V-NECK TEE AL2014

UNISEX SIZES: XS-4XL

B. WOMEN'S TRI-BLEND V-NECK TEE AL2018

WOMEN'S SIZES: XS-2XL