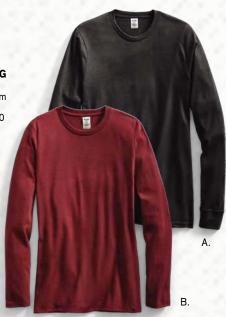

## ALLMADE® TRI-BLEND LONG SLEEVE TEES

- 4.2-ounce, 50% polyester from recycled plastic bottles/25% organic cotton/25% modal, 30 singles
- 1x1 rib knit neckShoulder to shoulder taping
- Side seams
- Recycled tear-away label

#### A. UNISEX TRI-BLEND LONG SLEEVE TEE AL6004

 1x1 rib knit cuffs UNISEX SIZES: XS-4XL

**B. WOMEN'S TRI-BLEND LONG SLEEVE TEE** AL6008

WOMEN'S SIZES: XS-2XL