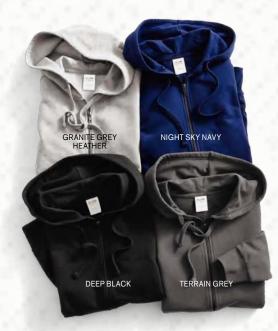

# ALLMADE® UNISEX ORGANIC FRENCH TERRY FULL-ZIP HOODIE

#### AL4002

- 8.3-ounce, 100% organic combed ring spun cotton French terry
- Double layer hood
- Dyed-to-match neck tape
- Dyed-to-match drawcords
- YKK metal zipper with zipper tape 2x1 rib knit cuffs and hem
- Front pouch pockets finished with coverstitch detail
- Side seams
- Tear-away label
   UNISEX SIZES: XS-4XL