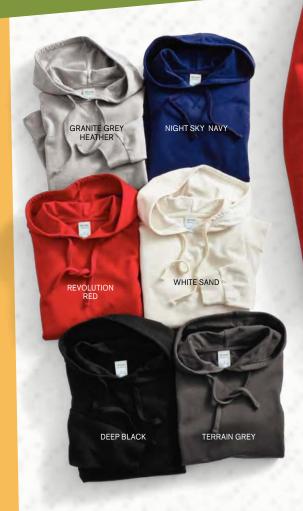

ORGANIC FRENCH TERRY

Ooh la la.
Certified organic cotton
makes these French terry
beauties 100% comfortable.
Plus, helping save the
environment is always a
good look.

NEW! ALLMADE® UNISEX ORGANIC FRENCH TERRY PULLOVER HOODIE AL4000

- 8.3-ounce, 100% organic combed ring spun cotton French terry
- Double layer hood
- Dyed-to-match neck tape
- Dyed-to-match drawcords
- 2x1 rib knit V inset at neck finished with coverstitch
- 2x1 rib knit neck, cuffs and hem
- Front pouch pocket finished with coverstitch detail
- Side seams
- Tear-away label

UNISEX SIZES: XS-4XL