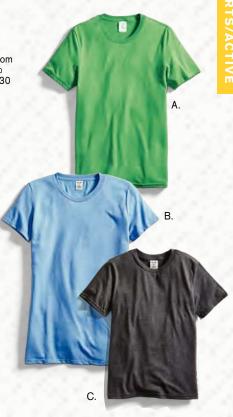

## ALLMADE® TRI-BLEND CREWNECK TEES

- 4.2-ounce, 50% polyester from recycled plastic bottles/25% organic cotton/25% modal, 30 singles
- 1x1 rib knit neck
- Shoulder to shoulder taping
- Side seams
- Recycled tear-away label

#### A. UNISEX TRI-BLEND CREWNECK TEE AL2004

UNISEX SIZES: XS-4XL

## B. WOMEN'S TRI-BLEND CREWNECK TEE AL2008

WOMEN'S SIZES: XS-2XL

C. YOUTH TRI-BLEND CREWNECK TEE **AL207** 

YOUTH SIZES: XS-XL