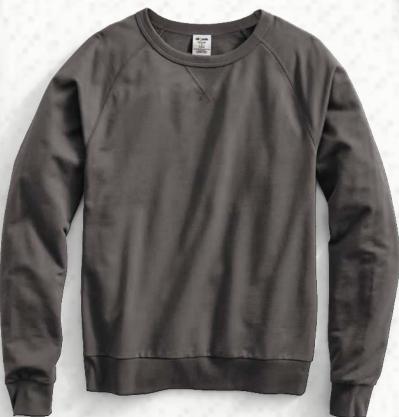

# NEW! ALLMADE® UNISEX ORGANIC FRENCH TERRY CREWNECK SWEATSHIRT

#### **AL4004**

- 8.3-ounce, 100% organic combed ring spun cotton French terry
  2x1 rib knit V inset at neck
- finished with coverstitch
- detail

  2x1 rib knit neck, cuffs and hem
- Side seams
- Tear-away label UNISEX SIZES: XS-4XL