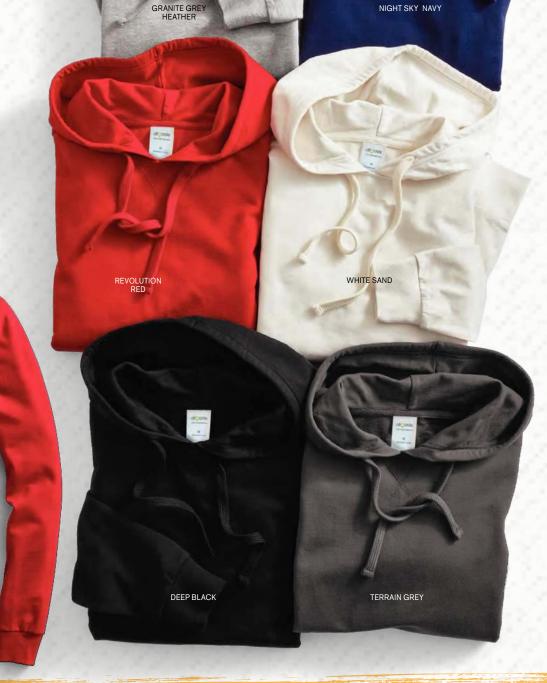

ORGANIC FRENCH TERRY

Ooh la la.
Certified organic cotton
makes these French terry
beauties 100% comfortable.
Plus, helping save the
environment is always a
good look.

NEW! ALLMADE® UNISEX ORGANIC FRENCH TERRY PULLOVER HOODIE AL4000

- 8.3-ounce, 100% organic combed ring spun cotton French terry
- Double layer hood
- Dyed-to-match neck tape
- Dyed-to-match drawcords
- 2x1 rib knit V inset at neck finished with coverstitch
- 2x1 rib knit neck, cuffs and hem
- Front pouch pocket finished with coverstitch detail
- Side seams
- Tear-away label

UNISEX SIZES: XS-4XL