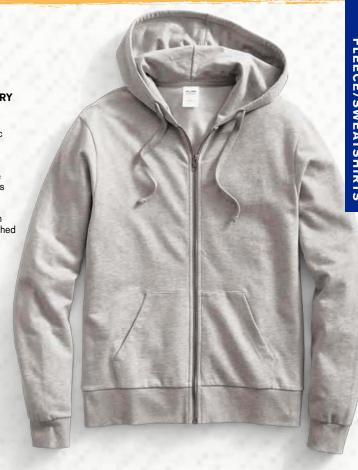

#### **NEW!**

# ALLMADE® UNISEX ORGANIC FRENCH TERRY FULL-ZIP HOODIE

#### AL4002

- 8.3-ounce, 100% organic combed ring spun cotton French terry
- Double layer hood
- Dyed-to-match neck tape
- Dyed-to-match drawcords
- YKK metal zipper with zipper tape 2x1 rib knit cuffs and hem
- Front pouch pockets finished with coverstitch detail
- Side seams
- Tear-away label
   UNISEX SIZES: XS-4XL