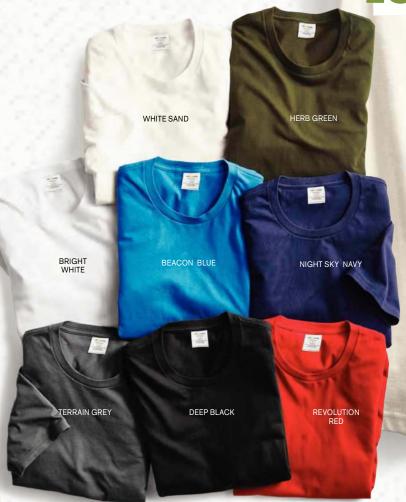

# ALLMADE® UNISEX ORGANIC COTTON TEE AL2100

- 4.5-ounce, 100% organic, combed ring spun cotton, 30 singles
- Classic fit
- 1x1 rib knit neck
- Shoulder to shoulder taping
- Set-in sleeves
- Side seams
- Tear-away label UNISEX SIZES: XS-4XL

100% ORGANIC

**#FEELYOURIMPACT** 