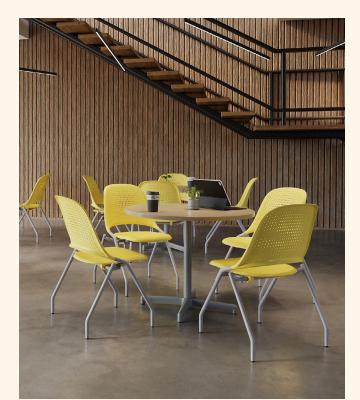

#### Tenor™

Flow. Stow. Stack. Designed for ultimate comfort and versatility, the Tenor Chair and Stools offer intuitive features that encourage movement, including a flexible back and a nondirectional seat. Stackable and easy to stow, Tenor comes in a vibrant palette of finishes to let you customize your design choices.

Tenor Chair

Tenor Chair

Tenor Chair with Footrest

Tenor Stool (Counter & Bar Height)

Organic Shaped Tables

Rectangle and Square Shaped Tables

Personal Table

Round Table