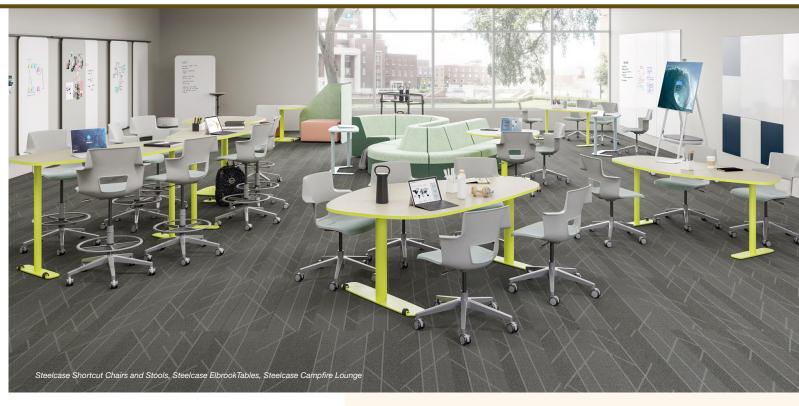

#### Classrooms

Highly engaging classrooms can seamlessly support many modes of learning, with integrated technology and tools that facilitate class instruction, small group collaboration, independent reflection, discussion and more.

Steelcase Verb Tables, Steelcase Agree Tables, Steelcase Node Seating, Steelcase Agree Seating, Steelcase Flex Media Cart, Smith System Silhouette Sit-to-Stand Desk, Steelcase Flex Whiteboards

### Active learning is more engaged learning.

Classrooms that are designed for active learning are proven to help students accept new challenges, improve important skills, increase participation and feel a greater sense of community and belonging.