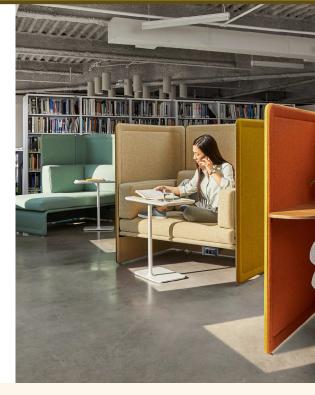

#### **Brody**®

Designed to be good for your body and good for your brain. The Brody Lounge and Desk create a shelter from visual distractions, helping students focus with a greater sense of privacy and enclosure.

**Brody WorkLounge** 

**Brody Desk** 