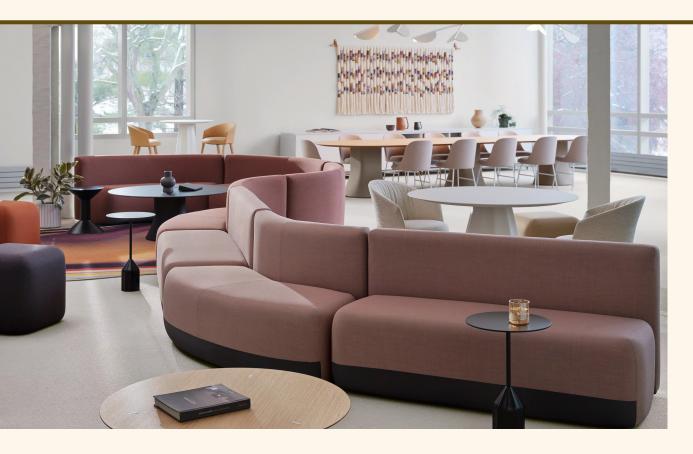

#### Beyond the Classroom

Any place can be a learning space throughout a campus. In libraries, learning commons, cafés and in-between spaces, design solutions outside the classroom can help learners collaborate, socialize and focus.

## The heart of a campus in libraries and learning commons.

Building on their legacy role as the academic heart of a school, today's libraries are multi-purpose places of oasis and connection — where students, faculty, library staff and even members of the community can work and interact freely.

### Social learning builds community.

Before and after class, social lounge spaces and commons areas invite students to meet and work with each other in comfort. Learning is amplified in these spaces by building the most important of campus commodities: a community.

# Cafés and outdoor spaces invite connection.

Campus cafés and outdoor spaces can become vibrant, multipurpose destinations, granting students choice and control over more places where they can drive their own learning and re-energize as they socialize.

### Time between classes in in-between spaces.

In-between spaces provide convenient spots where students and educators can quickly settle in, get to work and optimize their productivity, before and after class.