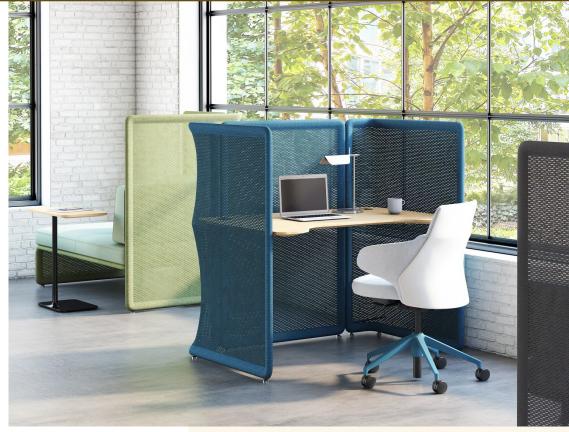

#### **Brody**®

Designed to be good for your body and good for your brain. The Brody Lounge and Desk create a shelter from visual distractions, helping students focus with a greater sense of privacy and enclosure.

**Brody WorkLounge** 

**Brody Desk** 