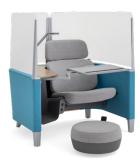

#### **Brody**®

Designed to be good for your body and good for your brain. The Brody Lounge and Desk create a shelter from visual distractions, helping students focus with a greater sense of privacy and enclosure.

**Brody WorkLounge** 

**Brody Desk** 