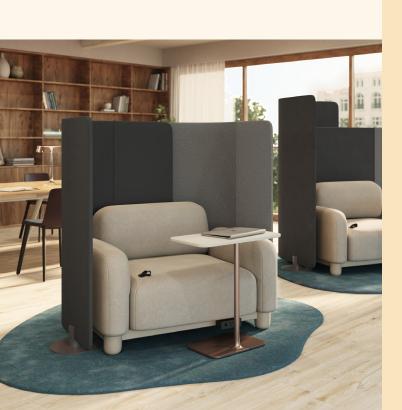

#### **Brody**®

Designed to be good for your body and good for your brain. The Brody Lounge and Desk create a shelter from visual distractions, helping students focus with a greater sense of privacy and enclosure.

**Brody WorkLounge** 

**Brody Desk** 