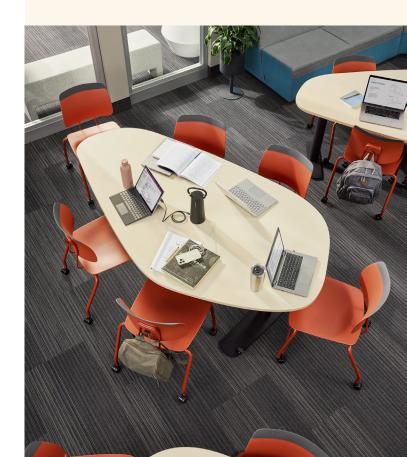

# Collaboration and creativity lead to empowerment.

As students come to own their own learning, they need spaces for more collaborative project work as well as places equipped for hands-on making and creativity, where they can develop points of view, craft new content and share it.

79% of high school and higher education students preferred their Steelcase active learning space over a traditional classroom. Subjects reported gains in many areas, including movement in the classroom, communication with peers and teachers, creative activities, critical thinking and collaborative learning.