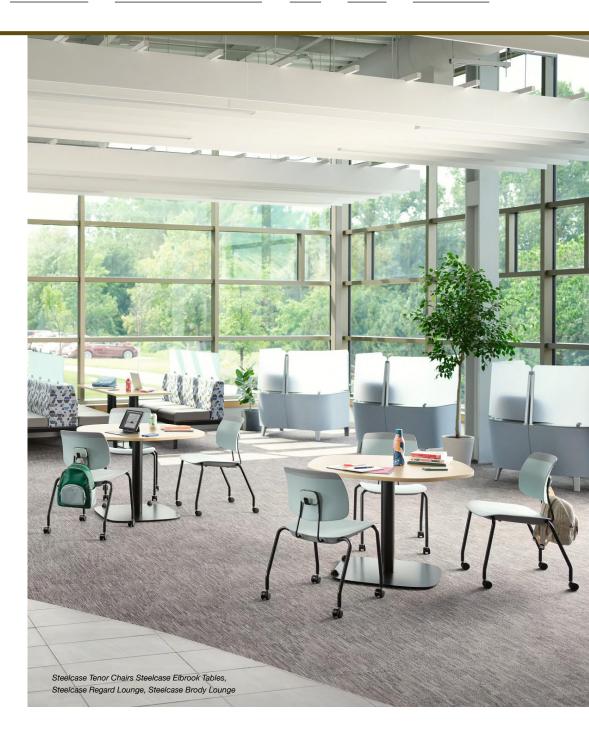

### Time between classes in in-between spaces.

In-between spaces provide convenient spots where students and educators can quickly settle in, get to work and optimize their productivity, before and after class.

Steelcase Tenor Stools, Steelcase Elbrook Tables, Steelcase WorkValet Storage, Steelcase Campfire Big Table

Coalesse Lagunitas Focus Nook, Coalesse Massaud Conference Chair, Coalesse Lagunitas Lounge and Table