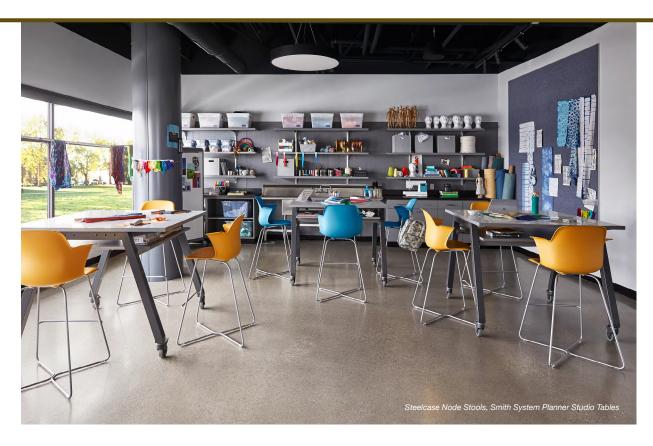

# Collaboration and creativity lead to empowerment.

As students come to own their own learning, they need spaces for more collaborative project work as well as places equipped for hands-on making and creativity, where they can develop points of view, craft new content and share it.

79% of high school and higher education students preferred their Steelcase active learning space over a traditional classroom. Subjects reported gains in many areas, including movement in the classroom, communication with peers and teachers, creative activities, critical thinking and collaborative learning.