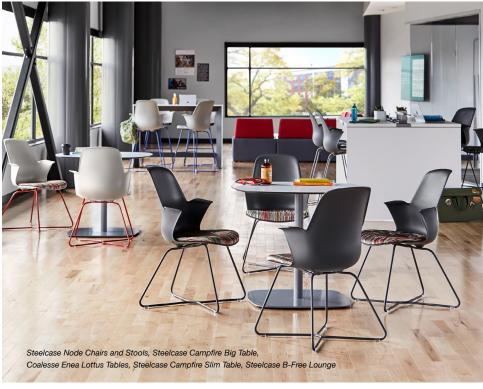

### Social learning builds community.

Before and after class, social lounge spaces and commons areas invite students to meet and work with each other in comfort. Learning is amplified in these spaces by building the most important of campus commodities: a community.

Steelcase Elbrook Tables, Steelcase Tenor Chairs and Stools, Steelcase B-Free Table, Steelcase B-Free Bench