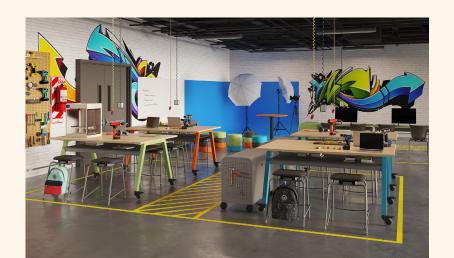

# Collaboration and creativity lead to empowerment.

As students come to own their own learning, they need spaces for more collaborative project work as well as places equipped for hands-on making and creativity, where they can develop points of view, craft new content and share it.

79% of high school and higher education students preferred their Steelcase active learning space over a traditional classroom. Subjects reported gains in many areas, including movement in the classroom, communication with peers and teachers, creative activities, critical thinking and collaborative learning.