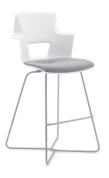

#### Tenor™

Flow. Stow. Stack. Designed for ultimate comfort and versatility, the Tenor Chair and Stools offer intuitive features that encourage movement, including a flexible back and a nondirectional seat. Stackable and easy to stow, Tenor comes in a vibrant palette of finishes to let you customize your design choices.

Tenor Chair

Tenor Chair

Tenor Chair with Footrest

Tenor Stool (Counter & Bar Height)

Organic Shaped Tables

Rectangle and Square Shaped Tables

Personal Table

Round Table