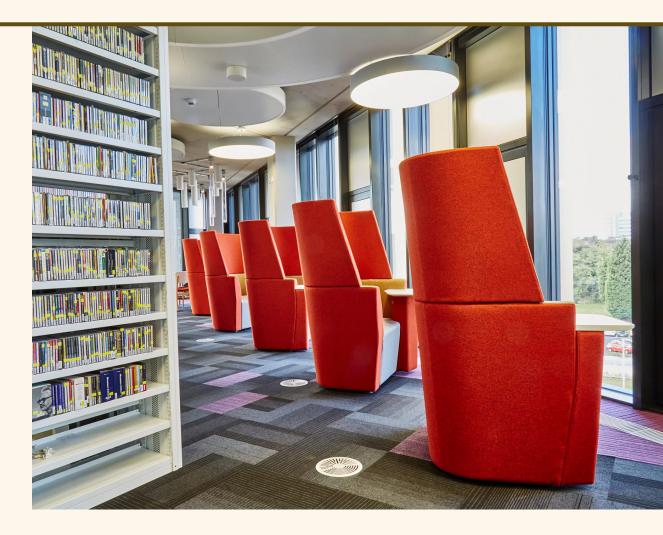

## The heart of a campus in libraries and learning commons.

Building on their legacy role as the academic heart of a school, today's libraries are multi-purpose places of oasis and connection — where students, faculty, library staff and even members of the community can work and interact freely.

#### **University of Arizona**

Students at the University of Arizona in Tucson needed better spaces in their campus libraries for focused individual study. Steelcase responded with freestanding study microenvironments that combine power with privacy, adjustable work surfaces and task light. Surveys showed that Brody Work Lounges had over 75% occupancy — more than twice the usage rate as in other areas of the library.