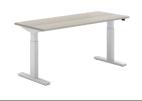

#### Tenor™

Flow. Stow. Stack. Designed for ultimate comfort and versatility, the Tenor Chair and Stools offer intuitive features that encourage movement, including a flexible back and a nondirectional seat. Stackable and easy to stow, Tenor comes in a vibrant palette of finishes to let you customize your design choices.

Tenor Chair

Tenor Chair

Tenor Chair with Footrest

Tenor Stool (Counter & Bar Height)

Organic Shaped Tables

Rectangle and Square Shaped Tables

Personal Table

Round Table