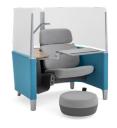

#### **Brody**®

Designed to be good for your body and good for your brain. The Brody Lounge and Desk create a shelter from visual distractions, helping students focus with a greater sense of privacy and enclosure.

**Brody WorkLounge** 

**Brody Desk** 