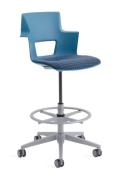

#### Tenor™

Flow. Stow. Stack. Designed for ultimate comfort and versatility, the Tenor Chair and Stools offer intuitive features that encourage movement, including a flexible back and a nondirectional seat. Stackable and easy to stow, Tenor comes in a vibrant palette of finishes to let you customize your design choices.

Tenor Chair

Tenor Chair

Tenor Chair with Footrest

Tenor Stool (Counter & Bar Height)

Organic Shaped Tables

Rectangle and Square Shaped Tables

Personal Table

Round Table