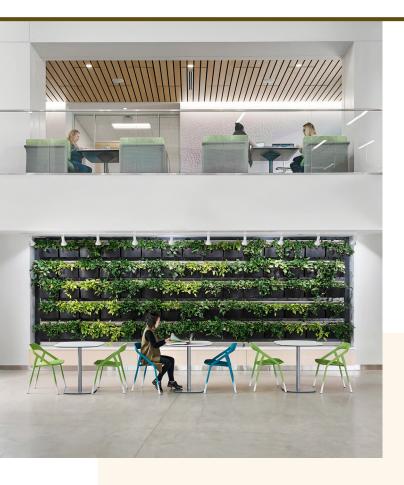

#### Beyond the Classroom

Any place can be a learning space throughout a campus. In libraries, learning commons, cafés and in-between spaces, design solutions outside the classroom can help learners collaborate, socialize and focus.

## The heart of a campus in libraries and learning commons.

Building on their legacy role as the academic heart of a school, today's libraries are multi-purpose places of oasis and connection — where students, faculty, library staff and even members of the community can work and interact freely.

### Social learning builds community.

Before and after class, social lounge spaces and commons areas invite students to meet and work with each other in comfort. Learning is amplified in these spaces by building the most important of campus commodities: a community.