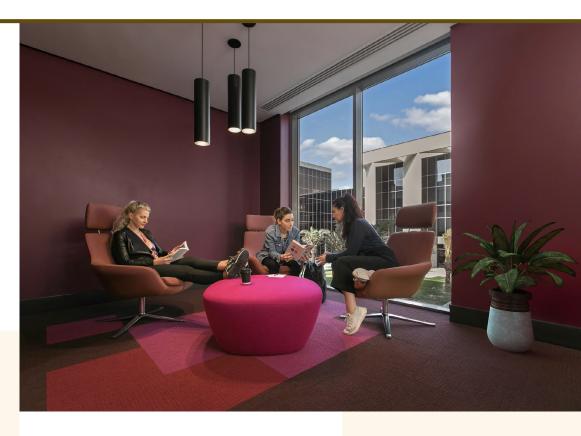

#### Beyond the Classroom

Any place can be a learning space throughout a campus. In libraries, learning commons, cafés and in-between spaces, design solutions outside the classroom can help learners collaborate, socialize and focus.

### Social learning builds community.

Before and after class, social lounge spaces and commons areas invite students to meet and work with each other in comfort. Learning is amplified in these spaces by building the most important of campus commodities: a community.