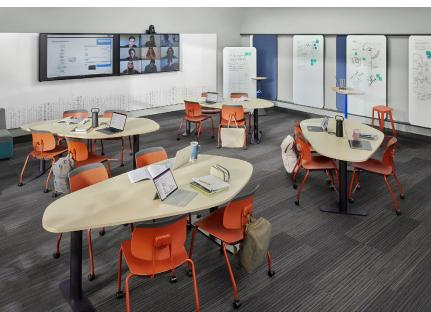

# Collaboration and creativity lead to empowerment.

As students come to own their own learning, they need spaces for more collaborative project work as well as places equipped for hands-on making and creativity, where they can develop points of view, craft new content and share it.

79% of high school and higher education students preferred their Steelcase active learning space over a traditional classroom. Subjects reported gains in many areas, including movement in the classroom, communication with peers and teachers, creative activities, critical thinking and collaborative learning.