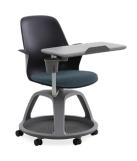

#### Tenor™

Flow. Stow. Stack. Designed for ultimate comfort and versatility, the Tenor Chair and Stools offer intuitive features that encourage movement, including a flexible back and a nondirectional seat. Stackable and easy to stow, Tenor comes in a vibrant palette of finishes to let you customize your design choices.

Tenor Chair

Tenor Chair

Tenor Chair with Footrest

Tenor Stool (Counter & Bar Height)

Organic Shaped Tables

Rectangle and Square Shaped Tables

Personal Table

Round Table