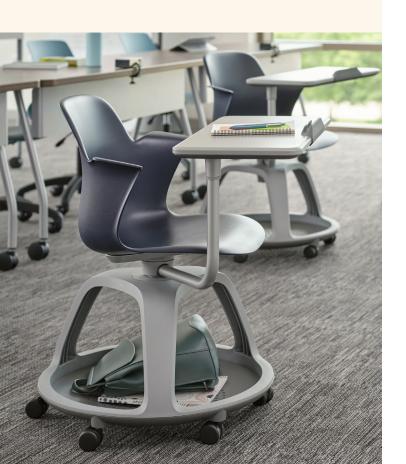

#### Tenor™

Flow. Stow. Stack. Designed for ultimate comfort and versatility, the Tenor Chair and Stools offer intuitive features that encourage movement, including a flexible back and a nondirectional seat. Stackable and easy to stow, Tenor comes in a vibrant palette of finishes to let you customize your design choices.

Tenor Chair

Tenor Chair

Tenor Chair with Footrest

Tenor Stool (Counter & Bar Height)

Organic Shaped Tables

Rectangle and Square Shaped Tables

Personal Table

Round Table