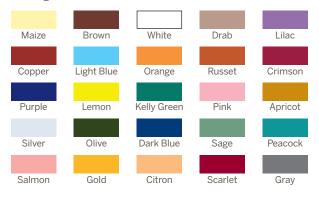

#### **DOCTORAL GOWN ACCENT COLOR OPTIONS**

Velvet accents are available in the stock colors shown below. Other colors are available upon request.

## HOOD VELVET COLOR OPTIONS

The following velvet color options, which signify the degree, are shown below.

Have questions about how to customize your gowns to your school colors and traditions? Contact your local HJ Grad Specialist.