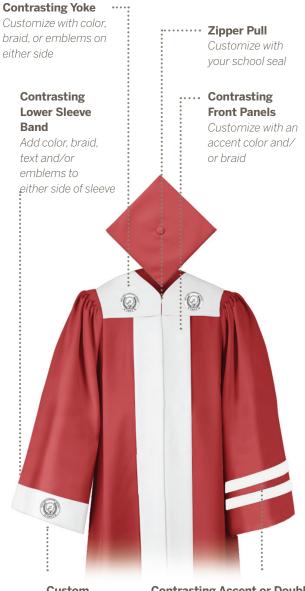

#### **GOWN CUSTOMIZATION**

See options below for customizing your gown. Additional customization options may be available based on degree.

#### Custom Embroidery

Add anywhere on the gown (Sleeve Band, Upper Sleeve, Yoke, Front Panels, etc.)

#### Contrasting Accent or Double Accent Sleeve Band

Single Accent 1" width approximately 2" above the sleeve hem

Double Accent Additional sleeve band place 1/2" above first sleeve band