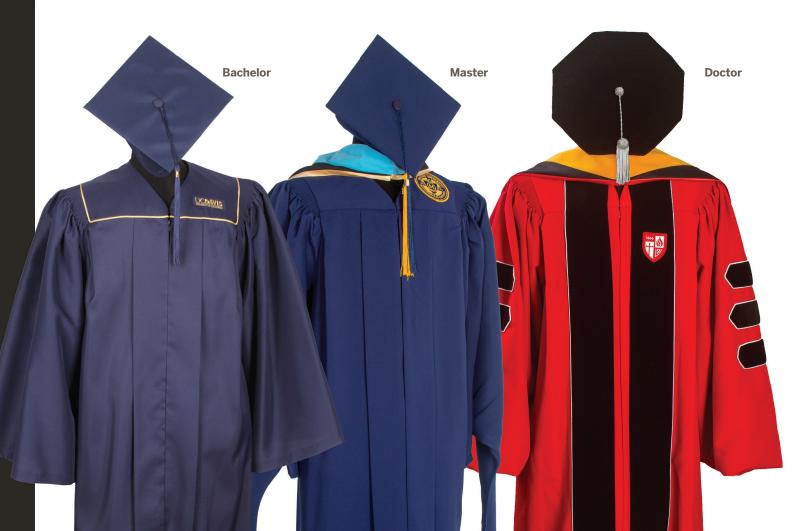

# CUSTOMRENTAL<sup>TM</sup> CAPS & GOWNS

# CUSTOM TAILORED TO YOUR SCHOOL, YOUR COLORS AND YOUR BRAND TO BRING A LITTLE MORE POMP TO YOUR CIRCUMSTANCE.

Our unique **CustomRental™** program offers an unprecedented level of personalization and branding specific to your college. From custom-dyed colors to expert stitching, braiding, patches of your school seal, crest or logo. Your graduates are provided a graduation experience that shows off as much school pride on the outside as they feel on the inside. For the highest level in sustainability, choose EarthGrad<sup>™</sup> fabric, made from 100 percent recycled materials.