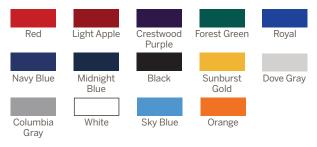

## **GOWN FABRIC COLOR OPTIONS**

The gown colors shown are in-stock fabrics. Other colors are available upon request. For a truly custom look, we can also match your school's brand colors.

**Gabardine** A 100% polyester fabric that releases wrinkles easily and is soft to the touch with a matte finish.

**EarthGrad™** A 100% polyester fabric made entirely of recycled materials. This exclusive fabric saves 74 bottles from the landfill. Light weight, breathable and minimal wrinkling with a matte finish.