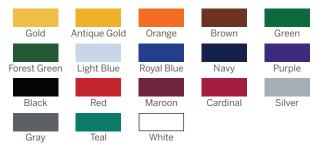

## **GOWN FABRIC COLOR OPTIONS**

The gown colors shown are in-stock fabrics. Other colors are available upon request. For a truly custom look, we can also match your school's brand colors.

**Graduate/Premier** A 100% polyester fabric that's cool and breathable to the wearer with a polished finish.

**Renew™** A 100% polyester fabric made entirely of recycled materials. One Renew gown saves 29 bottles from the landfill. Soft to the touch and a breathable fabric with a matte finish.

| Black      | White | Red    | Maroon | Forest Green |
|------------|-------|--------|--------|--------------|
| Royal Blue | Navy  | Purple | Gray   |              |