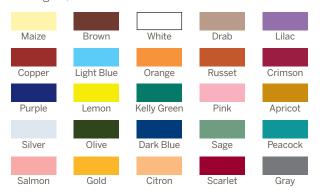

### DOCTORAL GOWN ACCENT COLOR OPTIONS

Velvet accents are available in the stock colors shown below. Other colors are available upon request.

# HOOD VELVET COLOR OPTIONS

The following velvet color options, which signify the degree, are shown below.

Have questions about how to customize your gowns to your school colors and traditions? Contact your local HJ Grad Specialist.