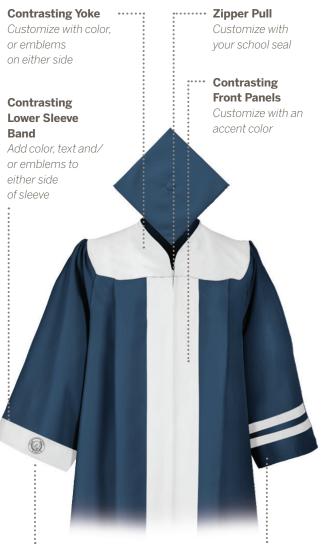

### **GOWN CUSTOMIZATION**

See options below for customizing your gown. Additional customization options may be available based on degree.

#### Custom Embroidery Add anywhen

Add anywhere on the gown (Sleeve Band, Upper Sleeve, Yoke, etc.)

#### Contrasting Accent or Double Accent Sleeve Band

Single Accent 1" width approximately 2" above the sleeve hem

#### Double Accent

Additional sleeve band place 1/2" above first sleeve band