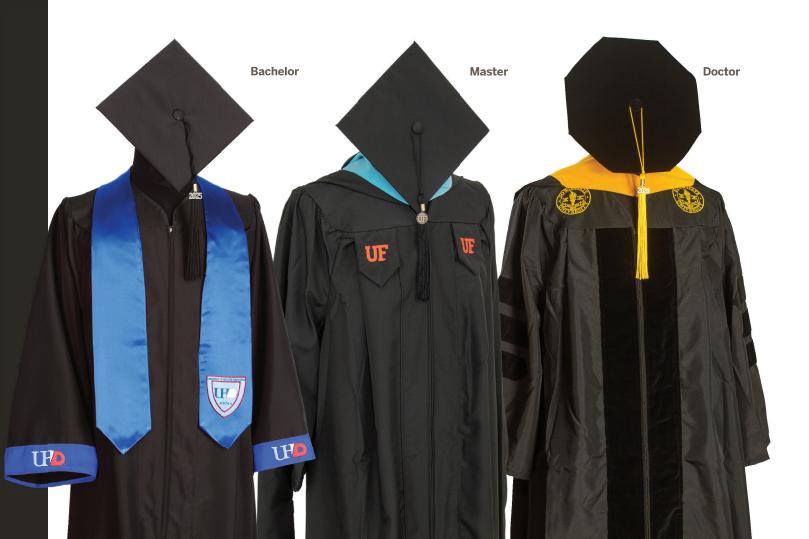

# CUSTOMKEEPER<sup>™</sup> CAPS & GOWNS

# PREMIUM, HANDCRAFTED REGALIA, LOOKS OUTSTANDING AND FURTHERS YOUR SCHOOL'S BRAND.

Our **CustomKeeper™** program provides your graduate with a keepsake of graduation day. Gowns are sized in two-inch increments and are three to six inches fuller in girth for a more comfortable fit. Extra large yoke gowns are available at no extra charge. Gowns are available in Graduate (matte), Renew<sup>™</sup> (sustainable) and Premier (shiny) fabrics for ready-to-wear freedom.