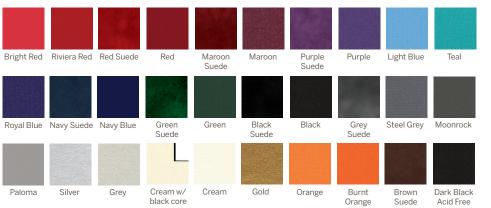

#### **MAT COLORS**

Our Conservation-Quality Preservation matboard protects your valuable document from the damaging effects of pollutants and contaminants.

This sample shows the damage that occurs when using inferior matting. Yellowing and fading is caused by exposure to nitrogen dioxide gas, the most common air pollutant.