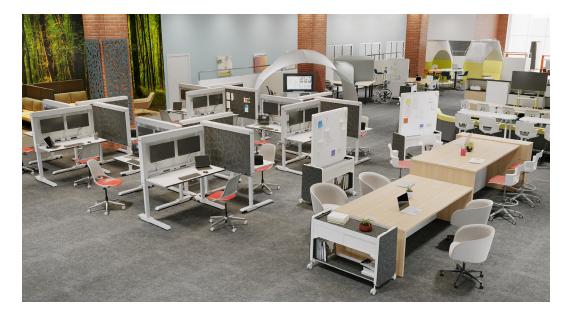

## Digital Maker Space / Computer Workstations

Digital maker spaces are places where teams come together using open online project platforms to collaborate on solutions in entrepreneurship, conservation, technology, and more. Settings like the digital maker space accommodate this type of collaborative work allowing teams to converge together but also providing the space and room to focus on individual pieces of the solution. Amobi can be used to create multiple settings such as a pinwheel formation making collaboration effortless. The height adjustability built into every Amobi desk also provides ease of access and inclusivity for users with varying abilities.

- Amobi Desk
- Amobi Team
- Bixby Lite Work
- West Elm Work Nimbus
- 3F Hanging Panels