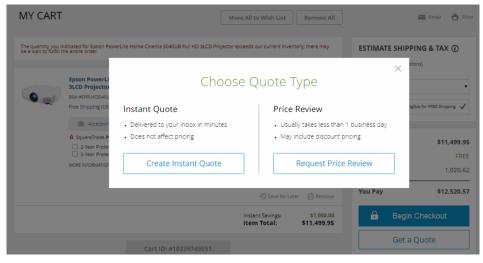

### **Instant Quotes & Price Review**

The quote functionality on the B2B E&I portal allows you to get an instant quote or receive a price review quote.

#### **Instant Quote:**

You can request an instant quote *any time there are products in your cart*. The instant quote is delivered in minutes with E&I pricing. A quote cannot be modified online once it has been submitted. Please contact your account representative. All updates made by your account representative will be reflected on the portal once the page is refreshed.

#### **Price Review:**

You will be given the option to get a Price Review quote on larger opportunities totaling \$500 and over. The quote will be routed to our buyers to review for the best possible price, and submitted to you between 1 hour and 1 business day.