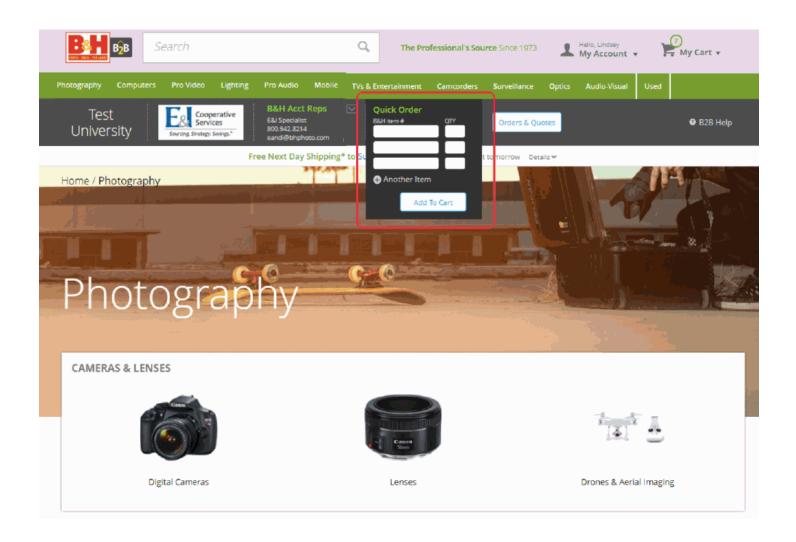

### **Quick Order Functionality**

Quick order functionality is an added feature for when you want to quickly purchase and already have the B&H Item #. This tool allows you to add your items to the cart so that you can check out without having to search for the item.