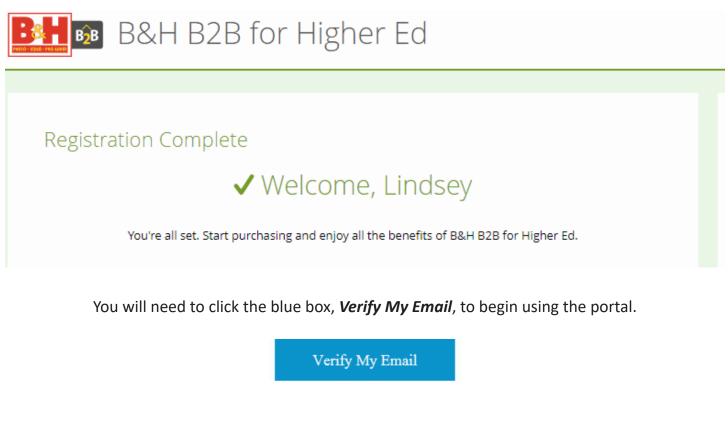

## Verify Your Account

Once you complete the registration, you will receive a verification email.

After you verify your email, and log into the site, you will see the **B&H B2B Logo**, as well as the **E&I Logo** 

Going forward, any time you log in to the B&H website, you will be automatically redirected to the B&H E&I portal.